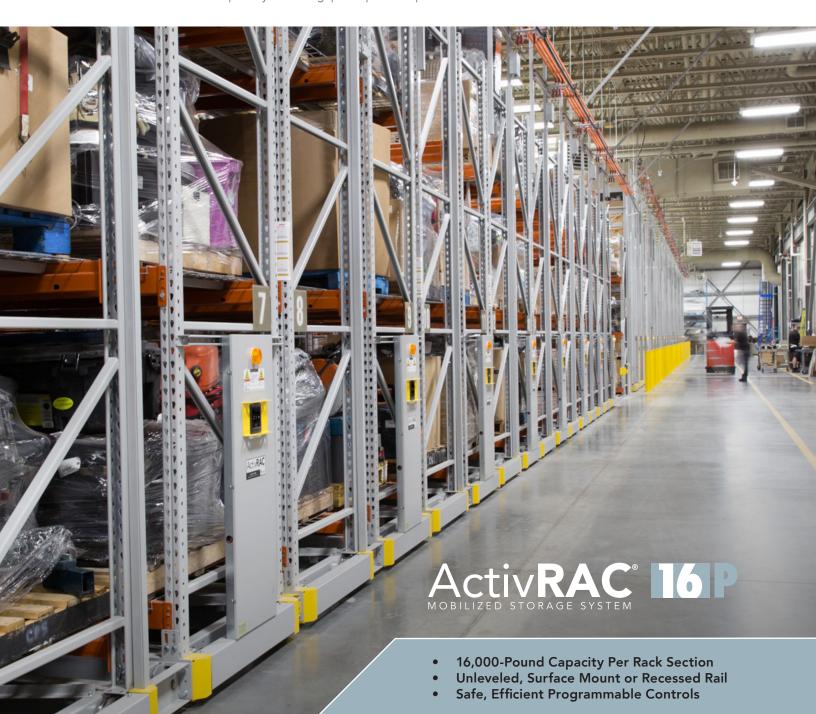

Whether you want to add another product or production line, or establish an entirely new profit center, it's easy when you upgrade to mobilized storage.

Spacesaver's **ActivRAC®** 16P System is ideal for heavy applications and features aisle activation via app, touchpad, Gesture Control™, and RF remote. Every system is custom designed to fit around columns or other structural constraints.

Installed on existing concrete slabs, our ActivRAC 16P Mobilized Storage System requires no costly structural footings or leveling. It's designed to articulate over reasonably unlevel flooring, while providing smooth operation.