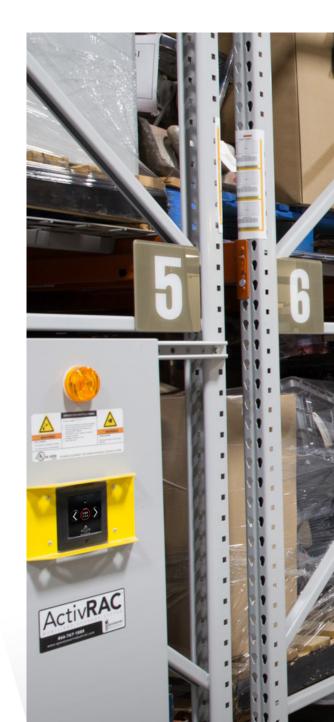

A variety of control options allows users to open any aisle at the point of need. Mechanical-assist handles move thousands of pounds with minimal effort, and powered systems can be operated by touchpad control, radio frequency remote, Gesture Control<sup>TM</sup> or the TUSC® Control app.