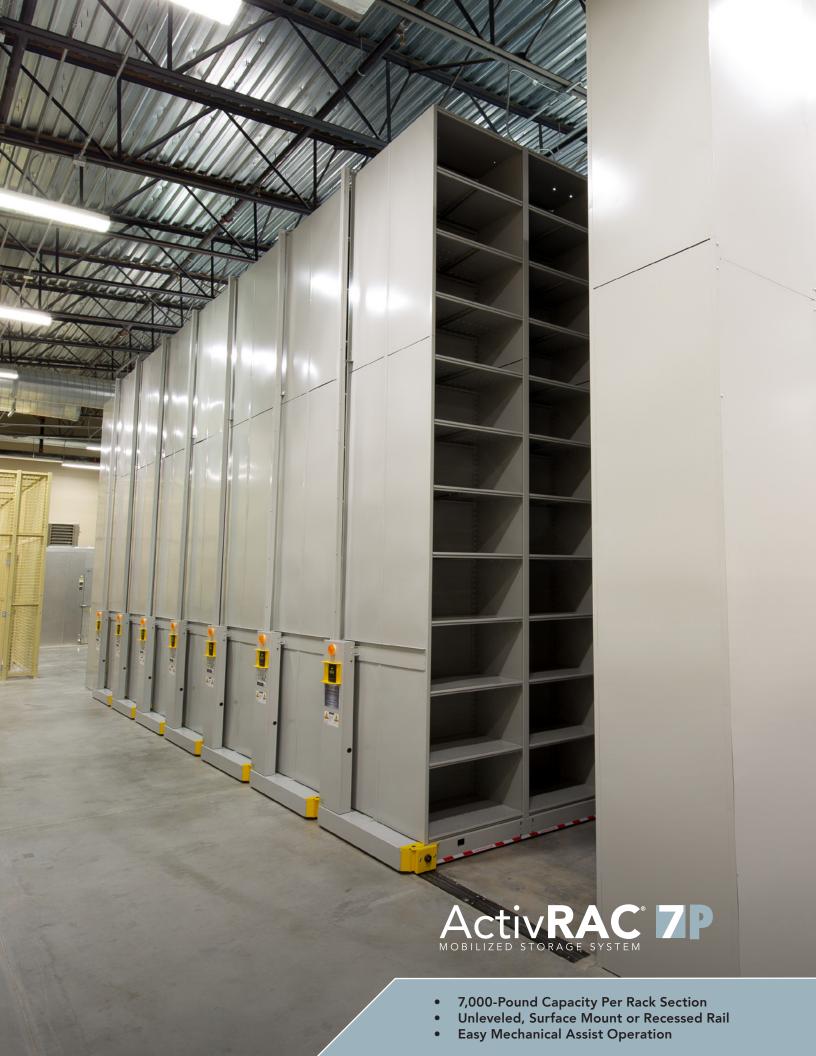

Depending on the weight of your stored items, choose from our ActivRAC 3, 7, 16, or 30 Mobilized Storage Systems.

No matter which system you choose, you can be assured that your ActivRAC is safe, robust, and engineered to withstand years of constant use. Operate your system with a mechanical assist handle that moves thousands of pounds with minimal effort, or with an electronically powered system that opens aisles with the press of a button or wave of the hand.

Installed on existing concrete slabs, our ActivRAC 16P Mobilized Storage System requires no costly structural footings or leveling. It's designed to articulate over reasonably unlevel flooring, while providing smooth operation.