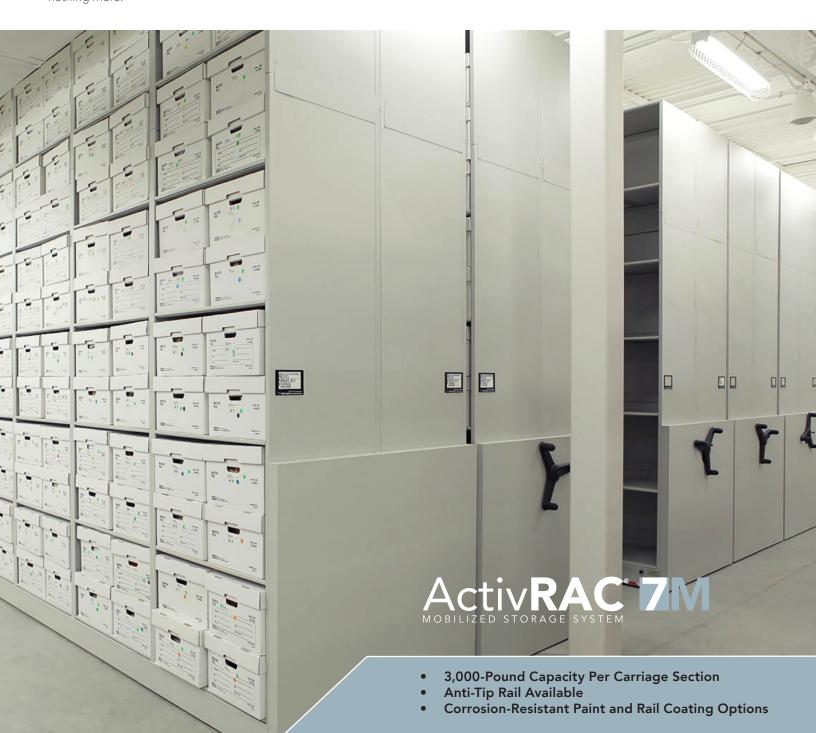

Depending on the weight of your stored items, choose from our ActivRAC 3, 7, 16, or 30 Mobilized Storage Systems.

No matter which system you choose, you can be assured that your ActivRAC is safe, robust, and engineered to withstand years of constant use. Operate your system with a mechanical assist handle that moves thousands of pounds with minimal effort, or with an electronically powered system that opens aisles with the press of a button or wave of the hand.

They can be customized and reconfigured to meet today's—and tomorrow's—heaviest demands on your bottom line, such as increased SKUs or consolidated storage. With all faces accessible, they provide 100% access to stored materials, so they won't slow down your picking rate.

A variety of control options allows users to open any aisle at the point of need. Mechanical-assist handles move thousands of pounds with minimal effort, and powered systems can be operated by touchpad control, radio frequency remote, Gesture Control<sup>TM</sup> or the TUSC® Control app.