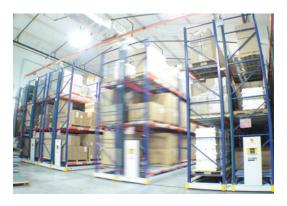

# UNCOVER **SQUARE FOOTAGE** YOU DIDN'T KNOW YOU HAD.

ActivRAC® Mobilized Storage System - simple to install, easily handles materials of different sizes and weights, and delivers a prompt payback.

Unlike the traditional static storage concept, mobilized storage systems require just one moving aisle that opens and closes only where and when needed to provide full accessibility to all materials for quick, safe retrieval.

Gain more value-generating floor and workspace under the same roof simply by placing your existing industrial shelving or pallet racking on our industrial-grade carriages and rails.

It's a simple solution inherently designed to maximize your space. ActivRAC® Systems can help lower your production costs, improve your productivity and output, and better control and organize your raw materials, work-in-process, finished goods, and essential support materials.