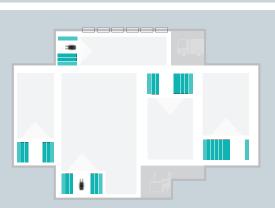

## **ADD SPACE**WITHOUT EXPANDING.

Even under mezzanines, ActivRAC® can solve storage challenges. Its innovative carriage systems "mobilize" your materials — while allowing complete access and productive logistic solutions.

### Double your storage capacity in the same footprint.

Whether you operate one lift truck or an entire fleet, ActivRAC® Mobilized Storage Systems offer you up to 100% more storage capacity in the same square footage.

They can be customized and reconfigured to meet today's—and tomorrow's—heaviest demands on your bottom line, such as increased SKUs or consolidated storage. With all faces accessible, they provide 100% access to stored materials, so they won't slow down your picking rate.