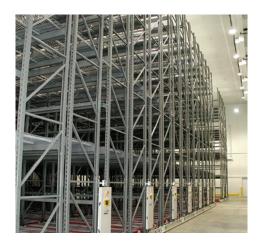

### Double your storage capacity in the same footprint.

Whether you operate one lift truck or an entire fleet, ActivRAC® Mobilized Storage Systems offer you up to 100% more storage capacity in the same square footage.

They can be customized and reconfigured to meet today's—and tomorrow's—heaviest demands on your bottom line, such as increased SKUs or consolidated storage. With all faces accessible, they provide 100% access to stored materials, so they won't slow down your picking rate.