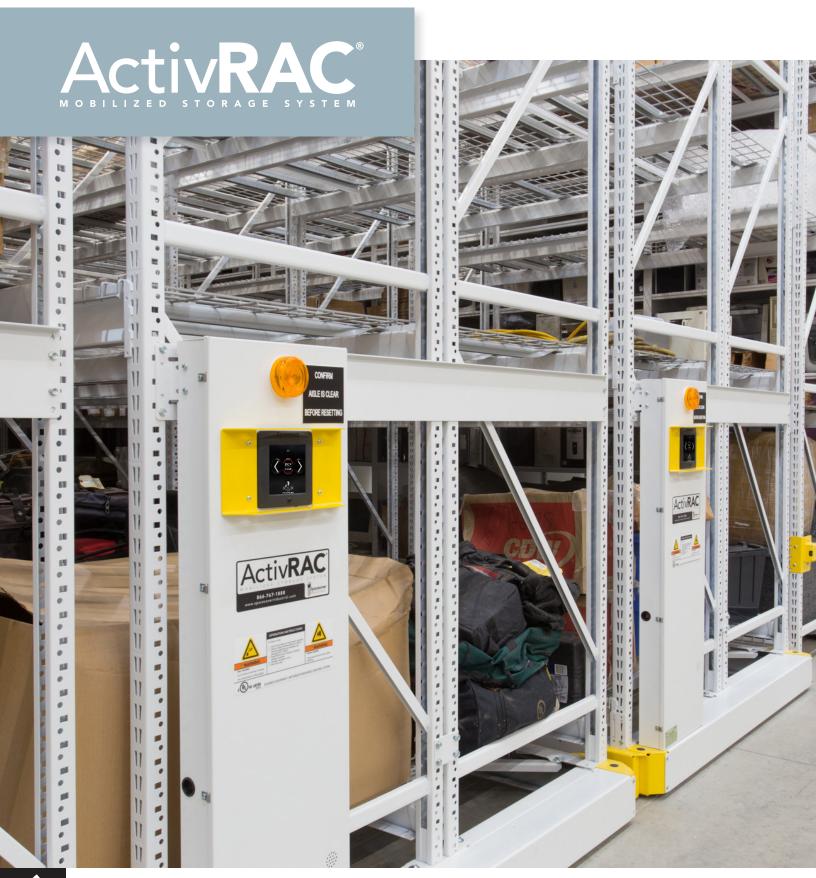

# UNCOVER **SQUARE FOOTAGE** YOU DIDN'T KNOW YOU HAD.

ActivRAC® Mobilized Storage System - simple to install, easily handles materials of different sizes and weights, and delivers a prompt payback.

Unlike the traditional static storage concept, mobilized storage systems require just one moving aisle that opens and closes only where and when needed to provide full accessibility to all materials for quick, safe retrieval.

Gain more value-generating floor and workspace under the same roof simply by placing your existing industrial shelving or pallet racking on our industrial-grade carriages and rails.

It's a simple solution inherently designed to maximize your space. ActivRAC® Systems can help lower your production costs, improve your productivity and output, and better control and organize your raw materials, work-in-process, finished goods, and essential support materials.

Depending on the weight of your stored items, choose from our ActivRAC 3, 7, 16, or 30 Mobilized Storage Systems.

No matter which system you choose, you can be assured that your ActivRAC is safe, robust, and engineered to withstand years of constant use. Operate your system with a mechanical assist handle that moves thousands of pounds with minimal effort, or with an electronically powered system that opens aisles with the press of a button or wave of the hand.

A variety of control options allows users to open any aisle at the point of need. Mechanical-assist handles move thousands of pounds with minimal effort, and powered systems can be operated by touchpad control, radio frequency remote, Gesture Control<sup>TM</sup> or the TUSC® Control app.