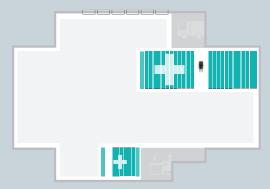

#### **STATIC STORAGE**

**VS** 

**VS** 

Wasting space.

With its multiple space-consuming aisles, conventional static racking wastes a significant amount of space you could be using for storage.

Increasing storage.

With ActivRAC® Mobilized Storage Systems, one moving aisle replaces multiple dedicated aisles, creating up to 100% more space for more racking or shelving units, in the same footprint.

Limiting profits.

Static racking takes up valuable floor space that could be devoted to a production line or other value add activities instead of storage.

Increasing revenue.

By eliminating the need for multiple aisles, ActivRAC Systems can free up as much as 50% of your existing storage space for revenue-generating activities without expanding into new space.