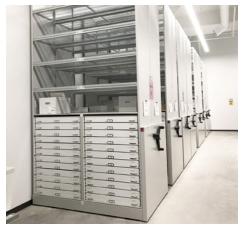

Whether you want to add another product or production line, or establish an entirely new profit center, it's easy when you upgrade to mobilized storage.

Spacesaver's **ActivRAC®** 16P System is ideal for heavy applications and features aisle activation via app, touchpad, Gesture Control™, and RF remote. Every system is custom designed to fit around columns or other structural constraints.

An ActivRAC System can be configured to your application with just one access aisle to accommodate existing fork trucks and pallet racks, to enhance your productivity and reduce driver damage. Remote aisle operation and a fast aisle-opening cycle time helps you maintain or improve your throughput of puts and picks.

Installed on existing concrete slabs, our ActivRAC 16P Mobilized Storage System requires no costly structural footings or leveling. It's designed to articulate over reasonably unlevel flooring, while providing smooth operation.