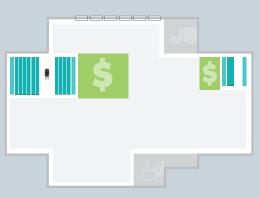

## MAKE ROOM FOR MORE REVENUE.

### Expand production into the space you save with mobilized storage systems.

The best solutions are often right under your nose—or your roof.

A Spacesaver Mobilized Storage System frees up as much as 50% of the space of conventional static storage. So you can convert unprofitable aisles into profitable workspace—expanding production and boosting output without breaking new ground.