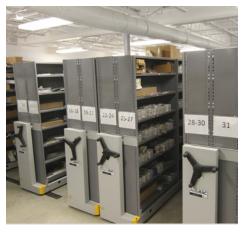

Depending on the weight of your stored items, choose from our ActivRAC 3, 7, 16, or 30 Mobilized Storage Systems.

No matter which system you choose, you can be assured that your ActivRAC is safe, robust, and engineered to withstand years of constant use. Operate your system with a mechanical assist handle that moves thousands of pounds with minimal effort, or with an electronically powered system that opens aisles with the press of a button or wave of the hand.

They can be customized and reconfigured to meet today's—and tomorrow's—heaviest demands on your bottom line, such as increased SKUs or consolidated storage. With all faces accessible, they provide 100% access to stored materials, so they won't slow down your picking rate.

A variety of control options allows users to open any aisle at the point of need. Mechanical-assist handles move thousands of pounds with minimal effort, and powered systems can be operated by touchpad control, radio frequency remote, Gesture Control<sup>TM</sup> or the TUSC® Control app.