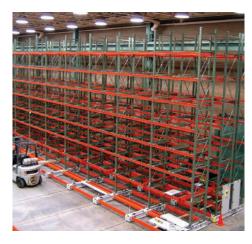

Whether you want to add another product or production line, or establish an entirely new profit center, it's easy when you upgrade to mobilized storage.

Spacesaver's **ActivRAC®** 16P System is ideal for heavy applications and features aisle activation via app, touchpad, Gesture Control™, and RF remote. Every system is custom designed to fit around columns or other structural constraints.

An ActivRAC System can be configured to your application with just one access aisle to accommodate existing fork trucks and pallet racks, to enhance your productivity and reduce driver damage. Remote aisle operation and a fast aisle-opening cycle time helps you maintain or improve your throughput of puts and picks.