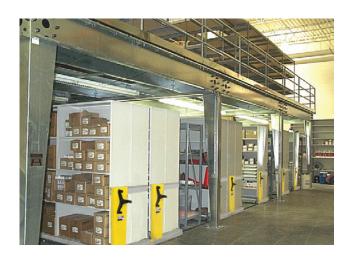

Whether you want to add another product or production line, or establish an entirely new profit center, it's easy when you upgrade to mobilized storage.

Spacesaver's **ActivRAC®** 16P System is ideal for heavy applications and features aisle activation via app, touchpad, Gesture Control™, and RF remote. Every system is custom designed to fit around columns or other structural constraints.

An ActivRAC System can be configured to your application with just one access aisle to accommodate existing fork trucks and pallet racks, to enhance your productivity and reduce driver damage. Remote aisle operation and a fast aisle-opening cycle time helps you maintain or improve your throughput of puts and picks.

Installed on existing concrete slabs, our ActivRAC 16P Mobilized Storage System requires no costly structural footings or leveling. It's designed to articulate over reasonably unlevel flooring, while providing smooth operation.