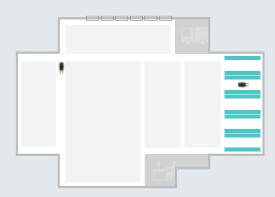

#### **STATIC STORAGE**

**VS** 

**VS** 

Wasting space.

With its multiple space-consuming aisles, conventional static racking wastes a significant amount of space you could be using for storage.

Increasing storage.

With ActivRAC® Mobilized Storage Systems, one moving aisle replaces multiple dedicated aisles, creating up to 100% more space for more racking or shelving units, in the same footprint.

Limiting profits.

Static racking takes up valuable floor space that could be devoted to a production line or other value add activities instead of storage.

Increasing revenue.

By eliminating the need for multiple aisles, ActivRAC Systems can free up as much as 50% of your existing storage space for revenue-generating activities without expanding into new space.