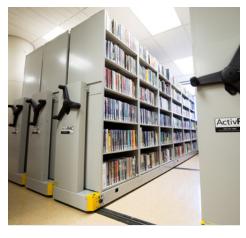

With ActivRAC® Mobilized Storage Systems from Spacesaver, you can decentralize low-turn and essential support materials—like packaging, service parts, product samples, tooling and fixtures, and maintenance support equipment and supplies—and locate them where they're most needed so you maximize both your space and your control over workflow efficiencies and throughput.