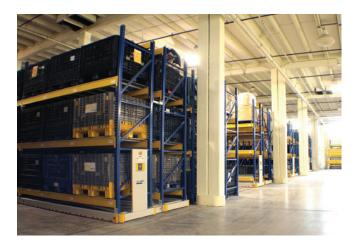

Whether you want to add another product or production line, or establish an entirely new profit center, it's easy when you upgrade to mobilized storage.

Spacesaver's **ActivRAC®** 16P System is ideal for heavy applications and features aisle activation via app, touchpad, Gesture Control™, and RF remote. Every system is custom designed to fit around columns or other structural constraints.

Installed on existing concrete slabs, our ActivRAC 16P Mobilized Storage System requires no costly structural footings or leveling. It's designed to articulate over reasonably unlevel flooring, while providing smooth operation.