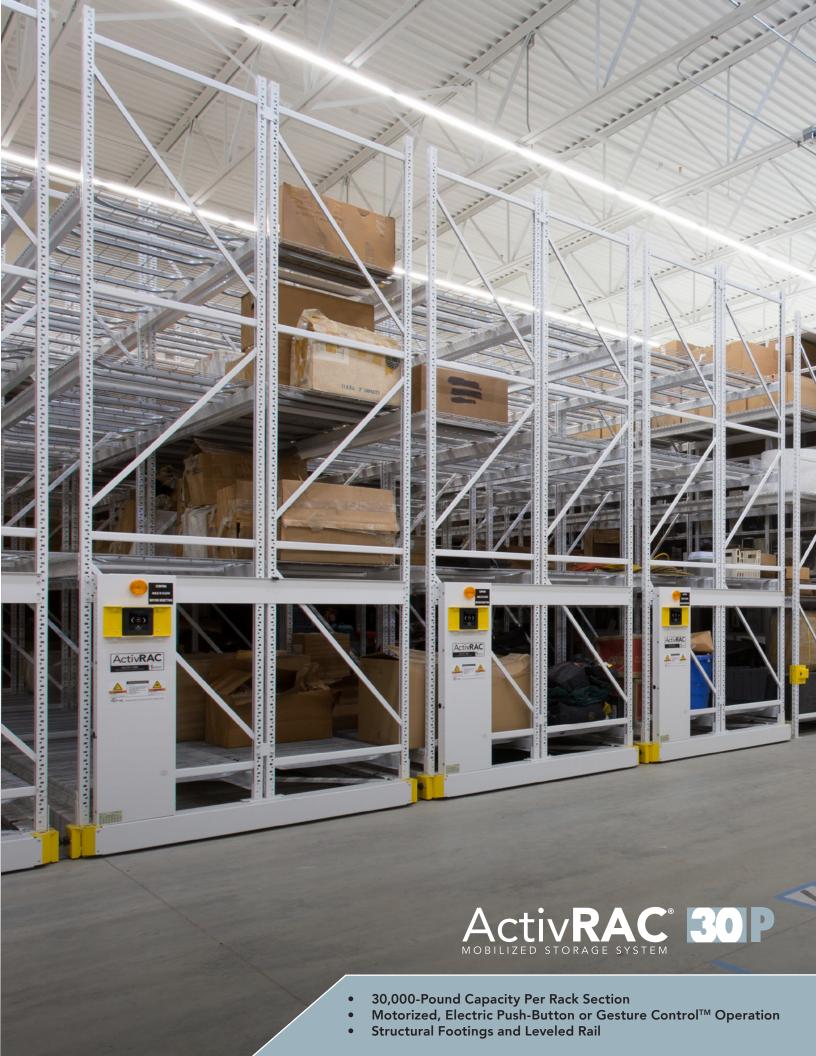

Depending on the weight of your stored items, choose from our ActivRAC 3, 7, 16, or 30 Mobilized Storage Systems.

No matter which system you choose, you can be assured that your ActivRAC is safe, robust, and engineered to withstand years of constant use. Operate your system with a mechanical assist handle that moves thousands of pounds with minimal effort, or with an electronically powered system that opens aisles with the press of a button or wave of the hand.

A variety of control options allows users to open any aisle at the point of need. Mechanical-assist handles move thousands of pounds with minimal effort, and powered systems can be operated by touchpad control, radio frequency remote, Gesture Control<sup>TM</sup> or the TUSC® Control app.