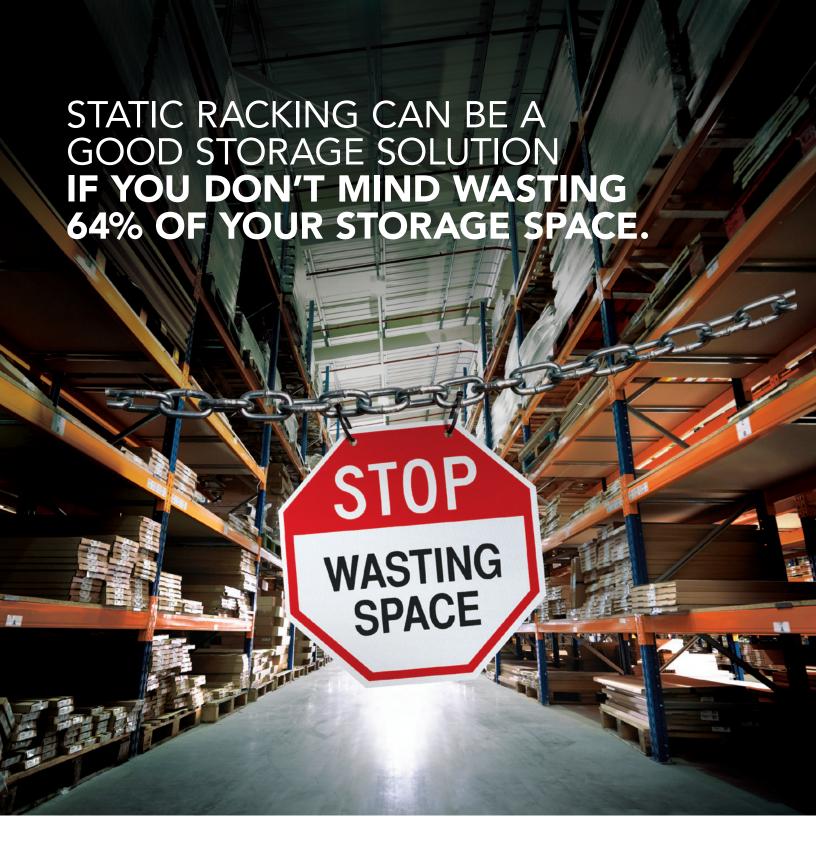

#### **STATIC STORAGE**

**VS** 

**VS** 

Wasting space.

With its multiple space-consuming aisles, conventional static racking wastes a significant amount of space you could be using for storage.

Increasing storage.

Static racking takes up valuable floor space that could be devoted to a production line or other value add activities instead of storage.

Increasing revenue.

By eliminating the need for multiple aisles, ActivRAC Systems can free up as much as 50% of your existing storage space for revenue-generating activities without expanding into new space.