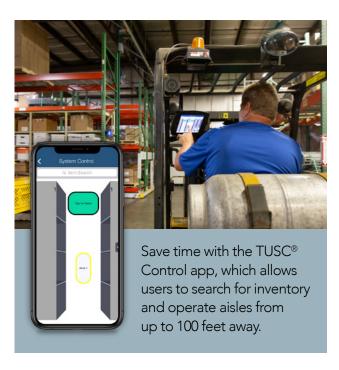

A variety of control options allows users to open any aisle at the point of need. Mechanical-assist handles move thousands of pounds with minimal effort, and powered systems can be operated by touchpad control, radio frequency remote, Gesture Control<sup>TM</sup> or the TUSC® Control app.