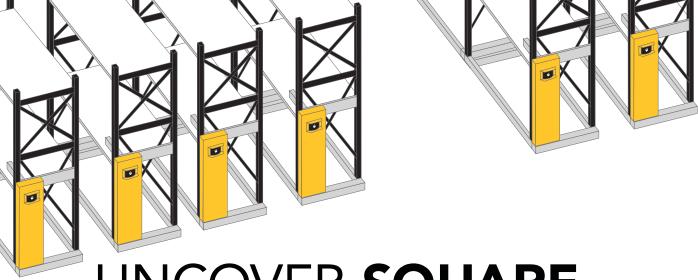

#### **STATIC STORAGE**

**VS** 

**VS** 

Wasting space.

With its multiple space-consuming aisles, conventional static racking wastes a significant amount of space you could be using for storage.

Increasing storage.

With ActivRAC® Mobilized Storage Systems, one moving aisle replaces multiple dedicated aisles, creating up to 100% more space for more racking or shelving units, in the same footprint.

Limiting profits.

Static racking takes up valuable floor space that could be devoted to a production line or other value add activities instead of storage.

Increasing revenue.

By eliminating the need for multiple aisles, ActivRAC Systems can free up as much as 50% of your existing storage space for revenue-generating activities without expanding into new space.