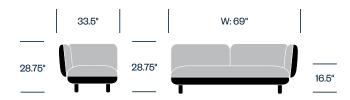

### Two Seat Sofa

### Two Seat Sofa with Right Arm

### Two Seat Sofa with Left Arm