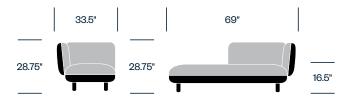

# Hobo cappellini

Lounge Seating





Because of its modularity, Hobo's simple shapes can be connected in multiple configurations to support a space as it changes. Upholstered in one or two colors of the same textiles, with solid ash legs in a range of finishes, Hobo is highly customizable for any setting.

#### **Features**

- Rounded rectangles make up the sofas, benches, armrests, and backrests
- · Foam padding for comfort

# **HAWORTH** collection

### **One Seat Bench**



### One Seat without Arms, Bench on Left



### One Seat without Arms, Bench on Right



## One Seat with Right Arm



#### One Seat with Left Arm



### **Upholstery and Finishes**

#### Leather

Pelle Frau ColorSphere Leather Customer's Own Leather

### Fabric

Kvadrat Divina 3 Kvadrat Divina Melange 3 Kvadrat Hallingdal 65 Kvadrat Steelcut Trio 3 Customers Own Material

### Faux Leather

Ecopelle

Customer's Own Material

### Leg Wood

Black Stained Ash Wenge Stained Ash White Stained Ash

# **HAWORTH** collection

### Two Seat Bench



### Two Seat without Arms, Bench on Left



### Two Seat without Arms, Bench on Right



# Two Seat with Right Arm



### Two Seat with Left Arm



# **HAWORTH** collection

### Two Seat Sofa



### Two Seat Sofa with Right Arm



### Two Seat Sofa with Left Arm



### **Three Seat Sofa**