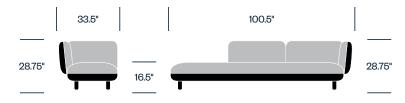

, armrests, and backrests
- · Foam padding for comfort

# **HAWORTH** collection

### **One Seat Bench**



### One Seat without Arms, Bench on Left



### One Seat without Arms, Bench on Right



## One Seat with Right Arm



#### One Seat with Left Arm



### **Upholstery and Finishes**

#### Leather

Pelle Frau ColorSphere Leather Customer's Own Leather

### Fabric

Kvadrat Divina 3 Kvadrat Divina Melange 3 Kvadrat Hallingdal 65 Kvadrat Steelcut Trio 3 Customers Own Material

### Faux Leather

Ecopelle

Customer's Own Material

### Leg Wood

Black Stained Ash Wenge Stained Ash White Stained Ash

# **HAWORTH** collection

### Two Seat Bench



### Two Seat without Arms, Bench on Left



### Two Seat without Arms, Bench on Right



# Two Seat with Right Arm



### Two Seat with Left Arm



# **HAWORTH** collection

### Two Seat Sofa



### Two Seat Sofa with Right Arm



### Two Seat Sofa with Left Arm



### **Three Seat Sofa**