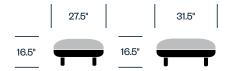

# Hobo cappellini

Lounge Seating





Because of its modularity, Hobo's simple shapes can be connected in multiple configurations to support a space as it changes. Upholstered in one or two colors of the same textiles, with solid ash legs in a range of finishes, Hobo is highly customizable for any setting.

#### **Features**

- Rounded rectangles make up the sofas, benches, armrests, and backrests
- · Foam padding for comfort

# **HAWORTH** collection

### **One Seat Bench**



### One Seat without Arms, Bench on Left



### One Seat without Arms, Bench on Right



## One Seat with Right Arm



#### One Seat with Left Arm



### **Upholstery and Finishes**

#### Leather

Pelle Frau ColorSphere Leather Customer's Own Leather

### Fabric

Kvadrat Divina 3 Kvadrat Divina Melange 3 Kvadrat Hallingdal 65 Kvadrat Steelcut Trio 3 Customers Own Material

### Faux Leather

Ecopelle

Customer's Own Material

### Leg Wood

Black Stained Ash Wenge Stained Ash White Stained Ash

# **HAWORTH** collection

### Two Seat Bench



### Two Seat without Arms, Bench on Left



### Two Seat without Arms, Bench on Right



# Two Seat with Right Arm



### Two Seat with Left Arm



# **HAWORTH** collection

### Two Seat Sofa



### Two Seat Sofa with Right Arm



### Two Seat Sofa wit