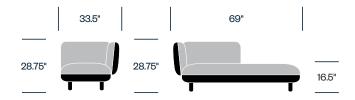

# Hobo cappellini

Lounge Seating





Because of its modularity, Hobo's simple shapes can be connected in multiple configurations to support a space as it changes. Upholstered in one or two colors of the same textiles, with solid ash legs in a range of finishes, Hobo is highly customizable for any setting.

#### **Features**

- Rounded rectangles make up the sofas, benches, armrests, and backrests
- · Foam padding for comfort

# **HAWORTH** collection

### **One Seat Bench**



### One Seat without Arms, Bench on Left



### One Seat without Arms, Bench on Right



## One Seat with Right Arm



#### One Seat with Left Arm



### **Upholstery and Finishes**

#### Leather

Pelle Frau ColorSphere Leather Customer's Own Leather

### Fabric

Kvadrat Divina 3 Kvadrat Divina Melange 3 Kvadrat Hallingdal 65 Kvadrat Steelcut Trio 3 Customers Own Material

### Faux Leather

Ecopelle

Customer's Own Material

### Leg Wood

Black Stained Ash Wenge Stained Ash White Stained Ash

# **HAWORTH** collection

### Two Seat Bench



### Two Seat without Arms, Bench on Left



### Two Seat without Arms, Bench on Right



# Two Seat with Right Arm



### Two Seat with Left Arm



# **HAWORTH** collection

### Two Seat Sofa



### Two Seat Sofa with Right Arm



### Two Seat Sofa with Left Arm



### **Three Seat Sofa**