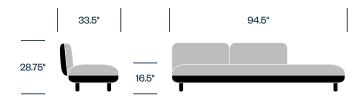

### One Seat without Arms, Bench on Left

### One Seat without Arms, Bench on Right