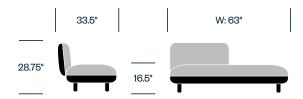

# Hobo cappellini

Lounge Seating





Because of its modularity, Hobo's simple shapes can be connected in multiple configurations to support a space as it changes. Upholstered in one or two colors of the same textiles, with solid ash legs in a range of finishes, Hobo is highly customizable for any setting.

#### **Features**

- Rounded rectangles make up the sofas, benches, armrests, and backrests
- · Foam padding for comfort

# **HAWORTH** collection

### **One Seat Bench**



### One Seat without Arms, Bench on Left



### One Seat without Arms, Bench on Right



## One Seat with Right Arm



#### One Seat with Left Arm



### **Upholstery and Finishes**

#### Leather

Pelle Frau ColorSphere Leather Customer's Own Leather

### Fabric

Kvadrat Divina 3 Kvadrat Divina Melange 3 Kvadrat Hallingdal 65 Kvadrat Steelcut Trio 3 Customers Own Material

### Faux Leather

Ecopelle

Customer's Own Material

### Leg Wood

Black Stained Ash Wenge Stained Ash White Stained Ash

# **HAWORTH** collection

### Two Seat Bench



### Two Seat without Arms, Bench on Left



### Two Seat without Arms, Bench on Right



# Two Seat with Right Arm



### Two Seat with Left Arm



# **HAWORTH** collection

### Two Seat Sofa



### Two Seat Sofa with Right Arm



### Two Seat Sofa with Left Arm



### **Three Seat Sofa**