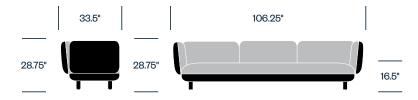

eft



### One Seat without Arms, Bench on Right



## One Seat with Right Arm



#### One Seat with Left Arm



### **Upholstery and Finishes**

#### Leather

Pelle Frau ColorSphere Leather Customer's Own Leather

### Fabric

Kvadrat Divina 3 Kvadrat Divina Melange 3 Kvadrat Hallingdal 65 Kvadrat Steelcut Trio 3 Customers Own Material

### Faux Leather

Ecopelle

Customer's Own Material

### Leg Wood

Black Stained Ash Wenge Stained Ash White Stained Ash

# **HAWORTH** collection

### Two Seat Bench



### Two Seat without Arms, Bench on Left



### Two Seat without Arms, Bench on Right



# Two Seat with Right Arm



### Two Seat with Left Arm



# **HAWORTH** collection

### Two Seat Sofa



### Two Seat Sofa with Right Arm



### Two Seat Sofa with Left Arm



### **Three Seat Sofa**