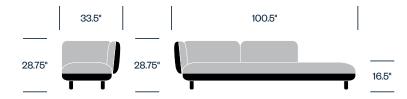

### Two Seat without Arms, Bench on Left

### Two Seat without Arms, Bench on Right