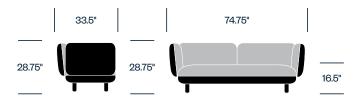

comfort

# **HAWORTH** collection

### **One Seat Bench**



### One Seat without Arms, Bench on Left



### One Seat without Arms, Bench on Right



## One Seat with Right Arm



#### One Seat with Left Arm



### **Upholstery and Finishes**

#### Leather

Pelle Frau ColorSphere Leather Customer's Own Leather

### Fabric

Kvadrat Divina 3 Kvadrat Divina Melange 3 Kvadrat Hallingdal 65 Kvadrat Steelcut Trio 3 Customers Own Material

### Faux Leather

Ecopelle

Customer's Own Material

### Leg Wood

Black Stained Ash Wenge Stained Ash White Stained Ash

# **HAWORTH** collection

### Two Seat Bench



### Two Seat without Arms, Bench on Left



### Two Seat without Arms, Bench on Right



# Two Seat with Right Arm



### Two Seat with Left Arm



# **HAWORTH** collection

### Two Seat Sofa



### Two Seat Sofa with Right Arm



### Two Seat Sofa with Left Arm



### **Three Seat Sofa**