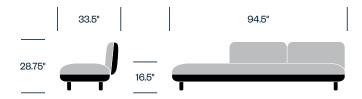

Features**

- Rounded rectangles make up the sofas, benches, armrests, and backrests
- · Foam padding for comfort

# **HAWORTH** collection

### **One Seat Bench**



### One Seat without Arms, Bench on Left



### One Seat without Arms, Bench on Right



## One Seat with Right Arm



#### One Seat with Left Arm



### **Upholstery and Finishes**

#### Leather

Pelle Frau ColorSphere Leather Customer's Own Leather

### Fabric

Kvadrat Divina 3 Kvadrat Divina Melange 3 Kvadrat Hallingdal 65 Kvadrat Steelcut Trio 3 Customers Own Material

### Faux Leather

Ecopelle

Customer's Own Material

### Leg Wood

Black Stained Ash Wenge Stained Ash White Stained Ash

# **HAWORTH** collection

### Two Seat Bench



### Two Seat without Arms, Bench on Left



### Two Seat without Arms, Bench on Right



# Two Seat with Right Arm



### Two Seat with Left Arm



# **HAWORTH** collection

### Two Seat Sofa



### Two Seat Sofa with Right Arm



### Two Seat Sofa with Left Arm



### **Three Seat Sofa**