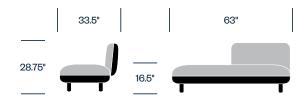

# Hobo cappellini

Lounge Seating





Because of its modularity, Hobo's simple shapes can be connected in multiple configurations to support a space as it changes. Upholstered in one or two colors of the same textiles, with solid ash legs in a range of finishes, Hobo is highly customizable for any setting.

#### **Features**

- Rounded rectangles make up the sofas, benches, armrests, and backrests
- · Foam padding for comfort

# **HAWORTH** collection

### **One Seat Bench**



### One Seat without Arms, Bench on Left



### One Seat without Arms, Bench on Right



## One Seat with Right Arm



#### One Seat with Left Arm



### **Upholstery and Finishes**

#### Leather

Pelle Frau ColorSphere Leather Customer's Own Leather

### Fabric

Kvadrat Divina 3 Kvadrat Divina Melange 3 Kvadrat Hallingdal 65 Kvadrat Steelcut Trio 3 Customers Own Material

### Faux Leather

Ecopelle

Customer's Own Material

### Leg Wood

Black Stained Ash Wenge Stained Ash White Stained Ash

# **HAWORTH** collection

### Two Seat Bench



### Two Seat without Arms, Bench on Left



### Two Seat without Arms, Bench on Right



# Two Seat with Right Arm



### Two Seat with Left Arm



# **HAWORTH** collection

### Two Seat Sofa



### Two Seat Sofa with Right Arm



### Two Seat Sofa with Left Arm



### **Three Seat Sofa**