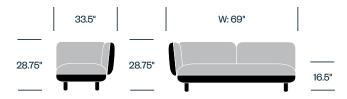

## **One Seat Bench**



### One Seat without Arms, Bench on Left



### One Seat without Arms, Bench on Right



## One Seat with Right Arm



#### One Seat with Left Arm



### **Upholstery and Finishes**

#### Leather

Pelle Frau ColorSphere Leather Customer's Own Leather

### Fabric

Kvadrat Divina 3 Kvadrat Divina Melange 3 Kvadrat Hallingdal 65 Kvadrat Steelcut Trio 3 Customers Own Material

### Faux Leather

Ecopelle

Customer's Own Material

### Leg Wood

Black Stained Ash Wenge Stained Ash White Stained Ash

# **HAWORTH** collection

### Two Seat Bench



### Two Seat without Arms, Bench on Left



### Two Seat without Arms, Bench on Right



# Two Seat with Right Arm



### Two Seat with Left Arm



# **HAWORTH** collection

### Two Seat Sofa



### Two Seat Sofa with Right Arm



### Two Seat Sofa with Left Arm



### **Three Seat Sofa**