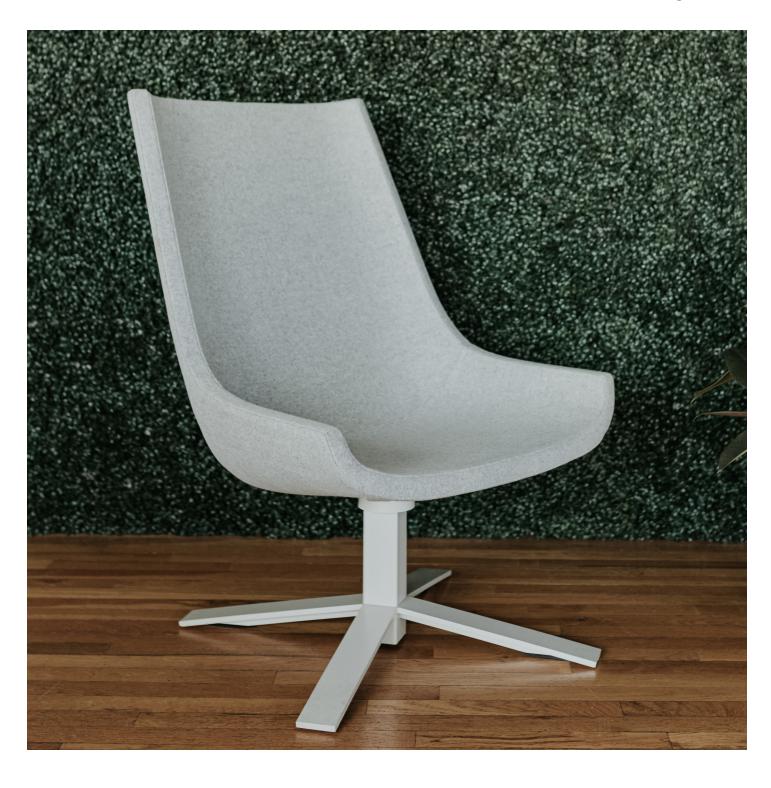

# Windowseat HAWORTH

Lounge/Ottomans









Windowseat® lounge chair with a canopy offers visual and acoustical privacy for phone calls or one-on-one interactions in busy environments. A gap between the • Steel base swivel with self-return back and canopy prevents a closed-in feeling and allows the user to see and hear what is going on around them.

#### **Features**

- Windowseat without a canopy for lounges, lobbies, and meeting areas
- · Chair and ottoman are fully upholstered

## Lounge Chair



## Lounge Chair with Canopy



### Ottoman



## **Upholstery and Finishes**

### Fabric

Kvadrat Divina

Kvadrat Divina Melange

### **Trim Color**

Accent Red

Charcoal

Chartreuse

Putty