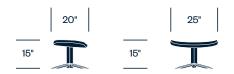

# Windowseat HAWORTH

Lounge/Ottomans









Windowseat® lounge chair with a canopy offers visual and acoustical privacy for phone calls or one-on-one interactions in busy environments. A gap between the • Steel base swivel with self-return back and canopy prevents a closed-in feeling and allows the user to see and hear what is going on around them.

#### **Features**

- Windowseat without a canopy for lounges, lobbies, and meeting areas
- · Chair and ottoman are fully upholstered

## Lounge Chair



## Lounge Chair with Canopy



### Ottoman



## **Upholstery and Finishes**

### Fabric

Kvadrat Divina

Kvadrat Divina Melange

### **Trim Color**

Accent Red

Charcoal

Chartreuse

Putty