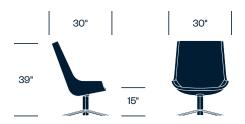

# Windowseat HAWORTH

Lounge/Ottomans









Windowseat® lounge chair with a canopy offers visual and acoustical privacy for phone calls or one-on-one interactions in busy environments. A gap between the • Steel base swivel with self-return back and canopy prevents a closed-in feeling and allows the user to see and hear what is going on around them.

#### **Features**

- Windowseat without a canopy for lounges, lobbies, and meeting areas
- · Chair and ottoman are fully upholstered

## Lounge Chair



## Lounge Chair with Canopy



### Ottoman



## **Upholstery and Finishes**

### Fabric

Kvadrat Divina

Kvadrat Divina Melange

### **Trim Color**

Accent Red

Charcoal

Chartreuse

Putty