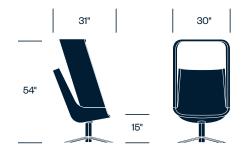

# Windowseat HAWORTH

Lounge/Ottomans









Windowseat® lounge chair with a canopy offers visual and acoustical privacy for phone calls or one-on-one interactions in busy environments. A gap between the • Steel base swivel with self-return back and canopy prevents a closed-in feeling and allows the user to see and hear what is going on around them.

#### **Features**

- Windowseat without a canopy for lounges, lobbies, and meeting areas
- · Chair and ottoman are fully upholstered

## Lounge Chair



## Lounge Chair with Canopy



### Ottoman



## **Upholstery and Finishes**

### Fabric

Kvadrat Divina

Kvadrat Divina Melange

### **Trim Color**

Accent Red

Charcoal

Chartreuse

Putty