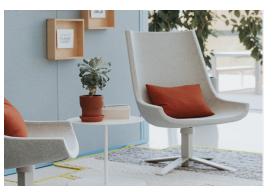

# Windowseat HAWORTH

Lounge/Ottomans









Windowseat® lounge chair with a canopy offers visual and acoustical privacy for phone calls or one-on-one interactions in busy environments. A gap between the • Steel base swivel with self-return back and canopy prevents a closed-in feeling and allows the user to see and hear what is going on around them.

#### **Features**

- Windowseat without a canopy for lounges, lobbies, and meeting areas
- · Chair and ottoman are fully upholstered

## Lounge Chair



## Lounge Chair with Canopy



### Ottoman



## **Upholstery and Finishes**

### Fabric

Kvadrat Divina

Kvadrat Divina Melange

### **Trim Color**

Accent Red

Charcoal

Chartreuse

Putty