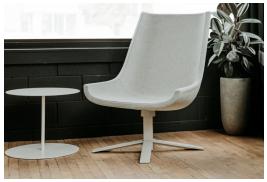

# Windowseat HAWORTH

Lounge/Ottomans









Windowseat® lounge chair with a canopy offers visual and acoustical privacy for phone calls or one-on-one interactions in busy environments. A gap between the • Steel base swivel with self-return back and canopy prevents a closed-in feeling and allows the user to see and hear what is going on around them.

#### **Features**

- Windowseat without a canopy for lounges, lobbies, and meeting areas
- · Chair and ottoman are fully upholstered

## Lounge Chair



## Lounge Chair with Canopy



### Ottoman



## **Upholstery and Finishes**

### Fabric

Kvadrat Divina

Kvadrat Divina Melange

### **Trim Color**

Accent Red

Charcoal

Chartreuse

Putty