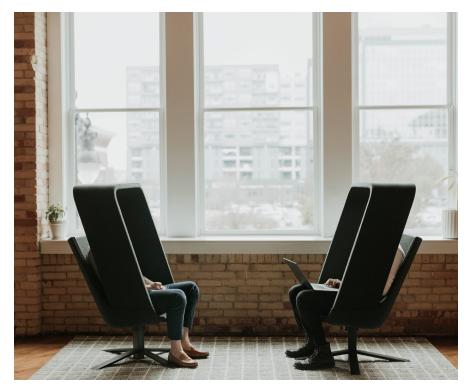

# Windowseat HAWORTH

Lounge/Ottomans









Windowseat® lounge chair with a canopy offers visual and acoustical privacy for phone calls or one-on-one interactions in busy environments. A gap between the • Steel base swivel with self-return back and canopy prevents a closed-in feeling and allows the user to see and hear what is going on around them.

#### **Features**

- Windowseat without a canopy for lounges, lobbies, and meeting areas
- · Chair and ottoman are fully upholstered

## Lounge Chair



## Lounge Chair with Canopy



### Ottoman



## **Upholstery and Finishes**

### Fabric

Kvadrat Divina

Kvadrat Divina Melange

### **Trim Color**

Accent Red

Charcoal

Chartreuse

Putty