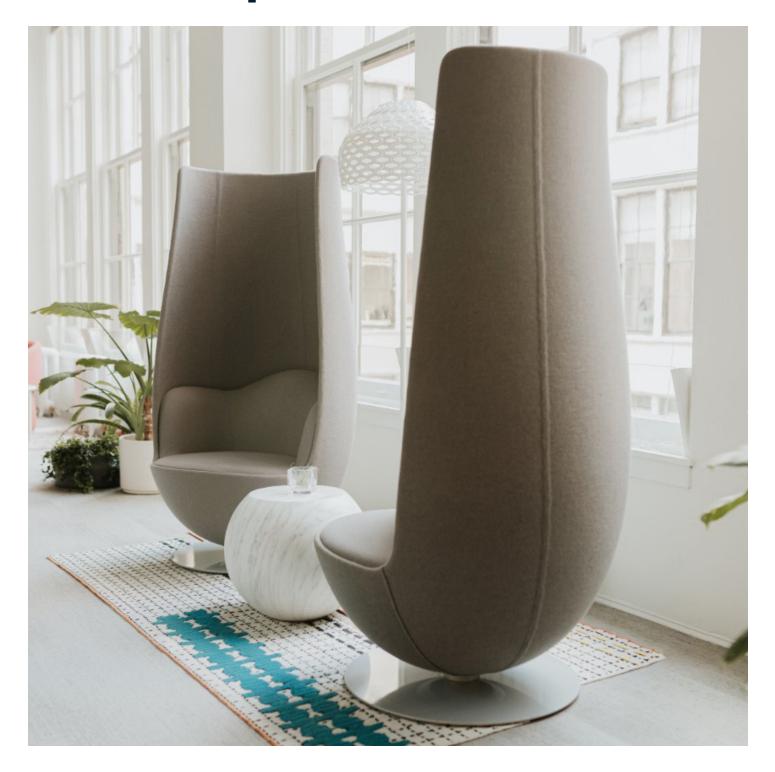

## **HAWORTH** collection

One glance and you understand what inspired this fresh and festive reinterpretation of the classic armchair. With Wanders' Tulip chair, the tall sides and back curve like petals to create visual and acoustical privacy in open spaces—perfect for phone calls or one-on-one interactions.

## Features

- Enveloping design with tall sides and back
  provides a level of visual and acoustic privacy
- Supportive 360° swivel base
- Metal base is painted a natural aluminum color with clear coat