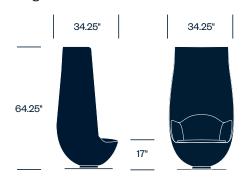

## **HAWORTH** collection

One glance and you understand what inspired this fresh and festive reinterpretation of the classic armchair. With Wanders' Tulip chair, the tall sides and back curve like petals to create visual and acoustical privacy in open spaces—perfect for phone calls or one-on-one interactions.

## Features

- Enveloping design with tall sides and back
  provides a level of visual and acoustic privacy
- Supportive 360° swivel base
- Metal base is painted a natural aluminum color with clear coat