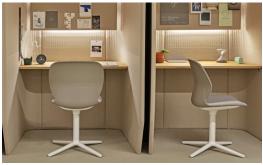

## **Features**

- Easy specification with the same delicately textured, one-piece molded shell used in all Maari seating
- A mix of material options: Steel, aluminum, and fabric
- 4-star base on glides swivels 360°
- Rounded shape complements other products
- Wide seat and back support a broader range of users
- · Optional upholstered seat and back pad
- Available with or without arms
- Plastic shell and all leg materials can be cleaned with disinfecting wipes and a bleach solution
- Non-upholstered Maari offers the highest level of cleanability
- Ideal for common areas and other group settings, as well as private spaces
- Appropriate for healthcare and education environments