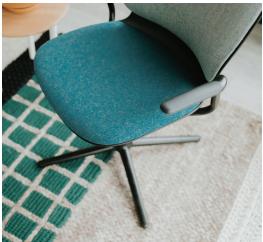

## **Features**

- Easy specification with the same delicately textured, one-piece molded shell used in all Maari seating
- A mix of material options: Steel, aluminum, and fabric
- 4-star base on glides swivels 360°
- Rounded shape complements other products
- Wide seat and back support a broader range of users
- · Optional upholstered seat and back pad
- Available with or without arms
- Plastic shell and all leg materials can be cleaned with disinfecting wipes and a bleach solution
- Non-upholstered Maari offers the highest level of cleanability
- Ideal for common areas and other group settings, as well as private spaces
- Appropriate for healthcare and education environments