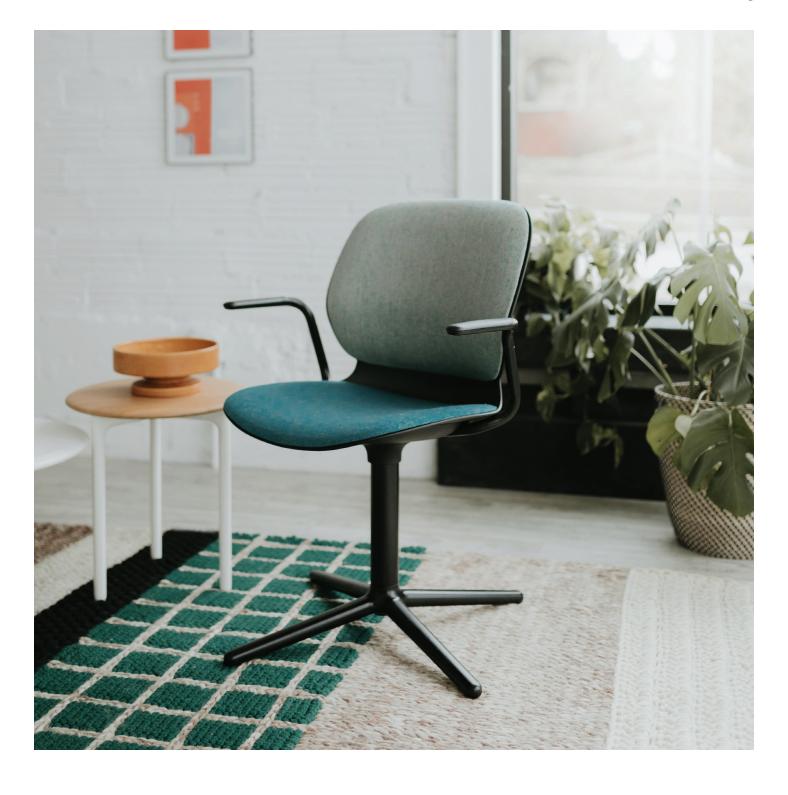

Maari 4-Star Base Seating

HAWORTH Maari 4-Star Base Seating

Maari® 4-star base chairs provide complete comfort in places where impromptu interactions occur. The Maari family of seating, designed by Patricia Urquiola, brings interiors to life. Gentle, inviting design offers simplicity and warmth that create balance within a space.

## **Features**

- Easy specification with the same delicately textured, one-piece molded shell used in all Maari seating
- A mix of material options: Steel, aluminum, and fabric
- 4-star base on glides swivels 360°
- Rounded shape complements other products
- Wide seat and back support a broader range of users
- · Optional upholstered seat and back pad
- Available with or without arms
- Plastic shell and all leg materials can be cleaned with disinfecting wipes and a bleach solution
- Non-upholstered Maari offers the highest level of cleanability
- Ideal for common areas and other group settings, as well as private spaces
- Appropriate for healthcare and education environments