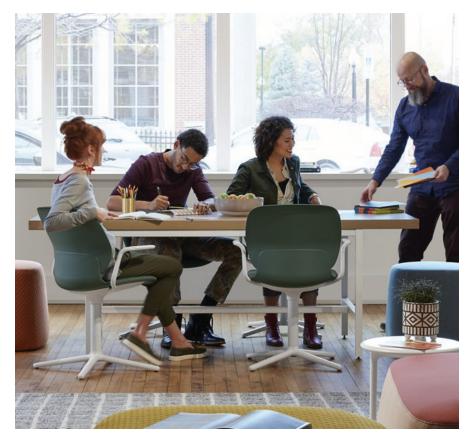

Maari 4-Star Base Seating

HAWORTH Maari 4-Star Base Seating

Maari® 4-star base chairs provide complete comfort in places where impromptu interactions occur. The Maari family of seating, designed by Patricia Urquiola, brings interiors to life. Gentle, inviting design offers simplicity and warmth that create balance within a space.

## **Features**

- Easy specification with the same delicately textured, one-piece molded shell used in all Maari seating
- A mix of material options: Steel, aluminum, and fabric
- 4-star base on glides swivels 360°
- Rounded shape complements other products
- Wide seat and back support a broader range of users
- · Optional upholstered seat and back pad
- Available with or without arms
- Plastic shell and all leg materials can be cleaned with disinfecting wipes and a bleach solution
- Non-upholstered Maari offers the highest level of cleanability
- Ideal for common areas and other group settings, as well as private spaces
- Appropriate for healthcare and education environments