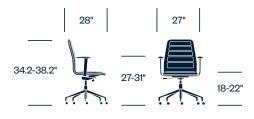

#### Features

- Low and medium back conference chair, and high back executive chair
- Slightly reclined seat-to-back angle tilt for comfort
- 4" seat-height adjustment
- Locking tilt mechanism
- With or without adjustable armrests; 4" range
- 5-star base with casters

### **High Back Executive Chair**

### High Back Executive Chair with Arms