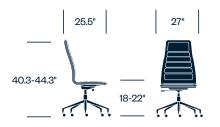

# Lotus cappellini

Conference/Executive Seating





Lotus desk and executive chairs are handcrafted and hand-detailed for a modern design aesthetic. With its slim profile and comfort features, the versatile line is ideal for private offices, boardrooms, and team spaces.

#### Features

- Low and medium back conference chair, and high back executive chair
- Slightly reclined seat-to-back angle tilt for comfort
- 4" seat-height adjustment
- Locking tilt mechanism
- With or without adjustable armrests; 4" range
- 5-star base with casters

#### Certifications

GREENGUARD Certified

#### Low Back Conference Chair



#### Low Back Conference Chair with Arms



#### Medium Back Conference Chair



#### Medium Back Conference Chair with Arms



#### Surfaces

**Leather** Pelle Frau ColorSphere Leather

Fabric Kvadrat Divina Kvadrat Divina Melange Kvadrat Hallingdal

Base Trim Polished Chrome

### **High Back Executive Chair**



### High Back Executive Chair with Arms