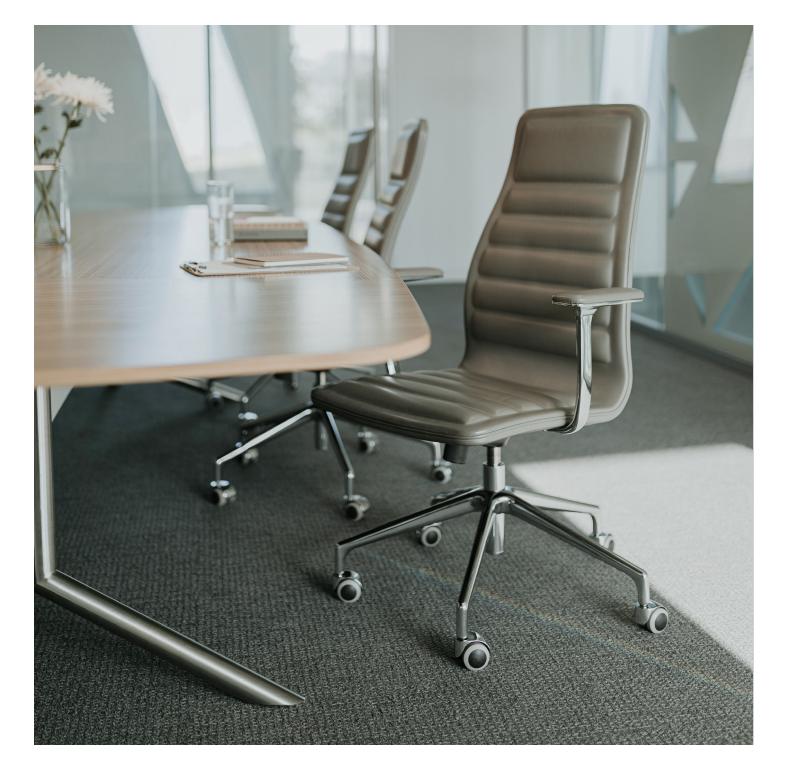

# Lotus cappellini

Conference/Executive Seating

Lotus desk and executive chairs are handcrafted and hand-detailed for a modern design aesthetic. With its slim profile and comfort features, the versatile line is ideal for private offices, boardrooms, and team spaces.

#### Features

- Low and medium back conference chair, and high back executive chair
- Slightly reclined seat-to-back angle tilt for comfort
- 4" seat-height adjustment
- Locking tilt mechanism
- With or without adjustable armrests; 4" range
- 5-star base with casters

### High Back Executive Chair with Arms