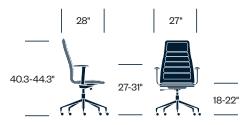

# Lotus cappellini

Conference/Executive Seating





Lotus desk and executive chairs are handcrafted and hand-detailed for a modern design aesthetic. With its slim profile and comfort features, the versatile line is ideal for private offices, boardrooms, and team spaces.

#### Features

- Low and medium back conference chair, and high back executive chair
- Slightly reclined seat-to-back angle tilt for comfort
- 4" seat-height adjustment
- Locking tilt mechanism
- With or without adjustable armrests; 4" range
- 5-star base with casters

#### Certifications

GREENGUARD Certified

#### Low Back Conference Chair



#### Low Back Conference Chair with Arms



#### Medium Back Conference Chair



#### Medium Back Conference Chair with Arms



#### Surfaces

**Leather** Pelle Frau ColorSphere Leather

Fabric Kvadrat Divina Kvadrat Divina Melange Kvadrat Hallingdal

Base Trim Polished Chrome

### **High Back Executive Chair**



### High Back Executive Chair with Arms