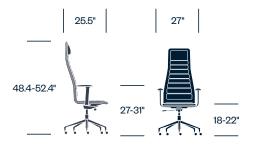

omfort features, the versatile line is ideal for private offices, boardrooms, and team spaces.

#### Features

- Low and medium back conference chair, and high back executive chair
- Slightly reclined seat-to-back angle tilt for comfort
- 4" seat-height adjustment
- Locking tilt mechanism
- With or without adjustable armrests; 4" range
- 5-star base with casters

#### Certifications

GREENGUARD Certified

#### Low Back Conference Chair



#### Low Back Conference Chair with Arms



#### Medium Back Conference Chair



#### Medium Back Conference Chair with Arms



#### Surfaces

**Leather** Pelle Frau ColorSphere Leather

Fabric Kvadrat Divina Kvadrat Divina Melange Kvadrat Hallingdal

Base Trim Polished Chrome

### **High Back Executive Chair**



### High Back Executive Chair with Arms