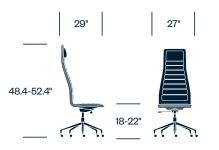

sign aesthetic. With its slim profile and comfort features, the versatile line is ideal for private offices, boardrooms, and team spaces.

#### Features

- Low and medium back conference chair, and high back executive chair
- Slightly reclined seat-to-back angle tilt for comfort
- 4" seat-height adjustment
- Locking tilt mechanism
- With or without adjustable armrests; 4" range
- 5-star base with casters

#### Certifications

GREENGUARD Certified

#### Low Back Conference Chair



#### Low Back Conference Chair with Arms



#### Medium Back Conference Chair



#### Medium Back Conference Chair with Arms



#### Surfaces

**Leather** Pelle Frau ColorSphere Leather

Fabric Kvadrat Divina Kvadrat Divina Melange Kvadrat Hallingdal

Base Trim Polished Chrome

### **High Back Executive Chair**



### High Back Executive Chair with Arms