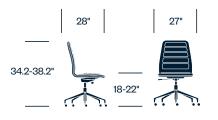

#### Features

- Low and medium back conference chair, and high back executive chair
- Slightly reclined seat-to-back angle tilt for comfort
- 4" seat-height adjustment
- Locking tilt mechanism
- With or without adjustable armrests; 4" range
- 5-star base with casters

#### Low Back Conference Chair

#### Low Back Conference Chair with Arms