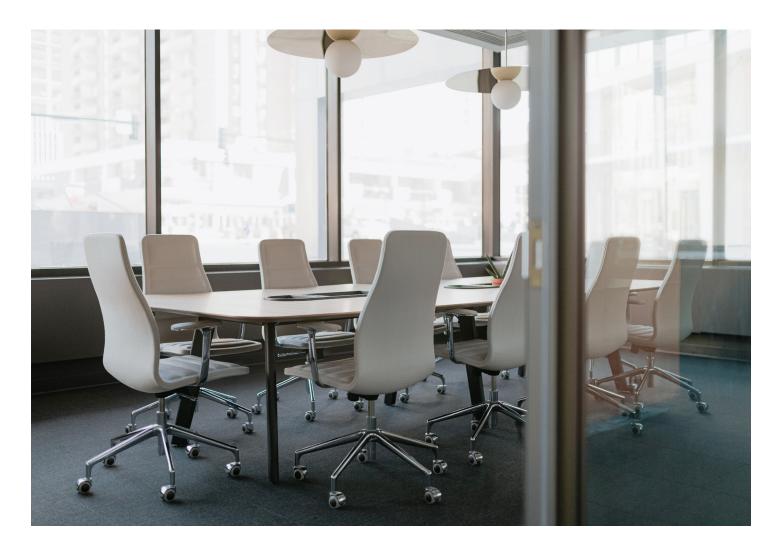

# Lotus cappellini

Conference/Executive Seating





Lotus desk and executive chairs are handcrafted and hand-detailed for a modern design aesthetic. With its slim profile and comfort features, the versatile line is ideal for private offices, boardrooms, and team spaces.

#### Features

- Low and medium back conference chair, and high back executive chair
- Slightly reclined seat-to-back angle tilt for comfort
- 4" seat-height adjustment
- Locking tilt mechanism
- With or without adjustable armrests; 4" range
- 5-star base with casters

#### Certifications

GREENGUARD Certified

#### Low Back Conference Chair



#### Low Back Conference Chair with Arms



#### Medium Back Conference Chair



#### Medium Back Conference Chair with Arms



#### Surfaces

**Leather** Pelle Frau ColorSphere Leather

Fabric Kvadrat Divina Kvadrat Divina Melange