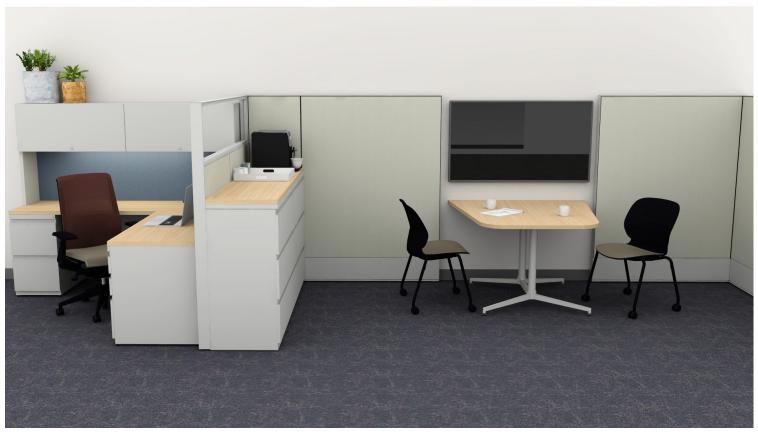

loud Cover After Dark



# Torch Lake







Chair Mesh | Black



Panel | Tellure– Miami



Panel | Chevron-Bargello



Laminate | Grey Elm

Trim A | Textured Plaster



Chair Upholstery Tellure– Black



Carpet | Harmonize Gravel



# Ash







Chair Trim | Black



Chair Mesh | Black



Chair Upholstery Wellington—Shale



Laminate | Neo Walnut



Trim | Metallic Champagne



Carpet | Harmonize Pewter



# **Early Fog**







Trim | Graphite



Chair Mesh | Slate



Chair Upholstery
Wellington-Lucid



Laminate | Phantum Ecru



Carpet | Silver Linings Collection SL910



# River Rock



Panel Spine | Camp – Wrangler



Trim | Putty



Chair Mesh | Cocoa



Chair Upholstery | Wellington-Iron



Laminate | Landmark Wood



Panel Wing | Highlands Moor



Carpet | Ice Breaker Bluestone



# White Lightning







Trim | Silver Metallic



Chair Mesh | Black



Chair Upholstery | Wellington Black



Laminate | River Cherry



Carpet | Aerial Collection AE310 Greige 104625





#### The Systemcenter, Inc.

1738 Silva St.

Honolulu, HI 96819 PH: 808.847.0911 FAX: 808.848.2784 info@systemcenter.com www.systemcenter.com