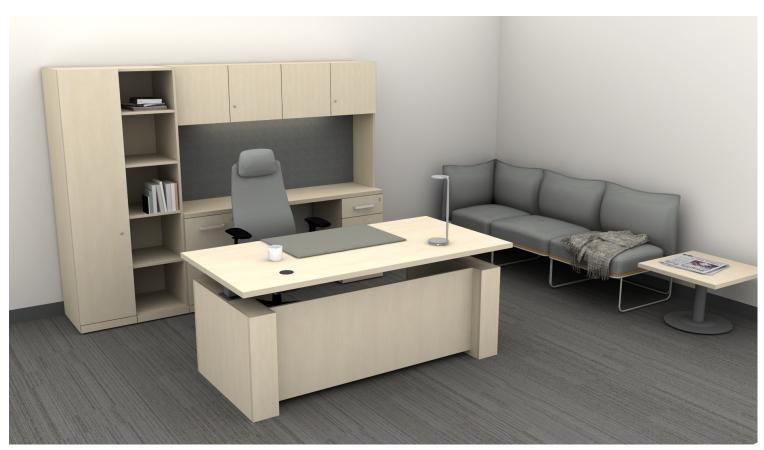

MCENTER®



PREFERRED FINISH SELECTIONS

# Fossilized







Chair Trim | Black



Chair Mesh | Black



Chair Upholstery Wellington-Black



Laminate | Willliamsburg Cherry



Trim | Dark Bronze Metallic



Carpet | Cloud Cover After Dark



# Torch Lake







Chair Mesh | Black



Panel | Tellure– Miami



Panel | Chevron-Bargello



Laminate | Grey Elm

Trim A | Textured Plaster



Chair Upholstery Tellure– Black



Carpet | Harmonize Gravel



# Ash







Chair Trim | Black



Chair Mesh | Black



Chair Upholstery Wellington—Shale



Laminate | Neo Walnut



Trim | Metallic Champagne



Carpet | Harmonize Pewter



# **Early Fog**







Trim | Graphite



Chair Mesh | Slate



Chair Upholstery
Wellington-Lucid



Laminate | Phantum Ecru



Carpet | Silver Linings Collection SL910



# River Rock



Panel Spine | Camp – Wrangler



Trim | Putty



Chair Mesh | Cocoa



Chair Upholstery | Wellington-Iron



Laminate | Landmark Wood



Panel Wing | Highlands Moor



Carpet | Ice Breaker Bluestone



# White Lightning







Trim | Silver Metallic



Chair Mesh | Black



Chair Upholstery | Wellington Black



Laminate | River Cherry



Carpet | Aerial Collection AE310 Greige 104625





#### The Systemcenter, Inc.

1738 Silva St.

Honolulu, HI 96819 PH: 808.847.0911 FAX: 808.848.2784 info@systemcenter.com www.systemcenter.com