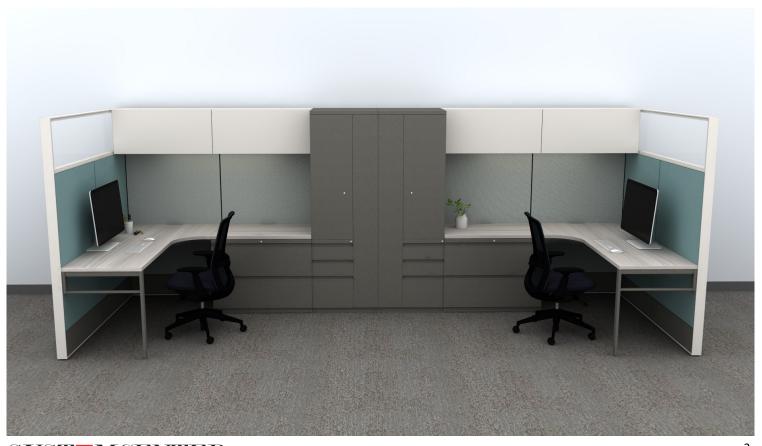

# SYST=MCENTER®



PREFERRED FINISH SELECTIONS

# Fossilized







Chair Trim | Black



Chair Mesh | Black



Chair Upholstery Wellington-Black



Laminate | Willliamsburg Cherry



Trim | Dark Bronze Metallic



Carpet | Cloud Cover After Dark



# Torch Lake







Chair Mesh | Black



Panel | Tellure– Miami



Panel | Chevron-Bargello



Laminate | Grey Elm

Trim A | Textured Plaster



Chair Upholstery Tellure– Black



Carpet | Harmonize Gravel



# Ash







Chair Trim | Black



Chair Mesh | Black



Chair Upholstery Wellington—Shale



Laminate | Neo Walnut



Trim | Metallic Champagne



Carpet | Harmonize Pewter



# **Early Fog**







Trim | Graphite



Chair Mesh | Slate



Chair Upholstery
Wellington-Lucid



Laminate | Phantum Ecru



Carpet | Silver Linings Collection SL910



# River Rock



Panel Spine | Camp – Wrangler



Trim | Putty



Chair Mesh | Cocoa



Chair Upholstery | Wellington-Iron



Laminate | Landmark Wood



Panel Wing | Highlands Moor



Carpet | Ice Breaker Bluestone



# White Lightning







Trim | Silver Metallic



Chair Mesh | Black



Chair Upholstery | Wellington Black



Laminate | River Cherry



Carpet | Aerial Collection AE310 Greige 104625





#### The Systemcenter, Inc.

1738 Silva