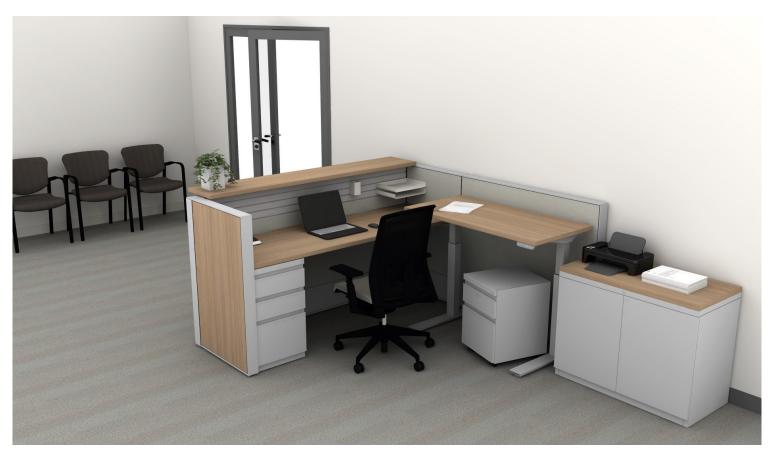

# Torch Lake

Chair Mesh | Black

Panel | Tellure– Miami

Panel | Chevron-Bargello

Laminate | Grey Elm

Trim A | Textured Plaster

Chair Upholstery Tellure– Black

Carpet | Harmonize Gravel