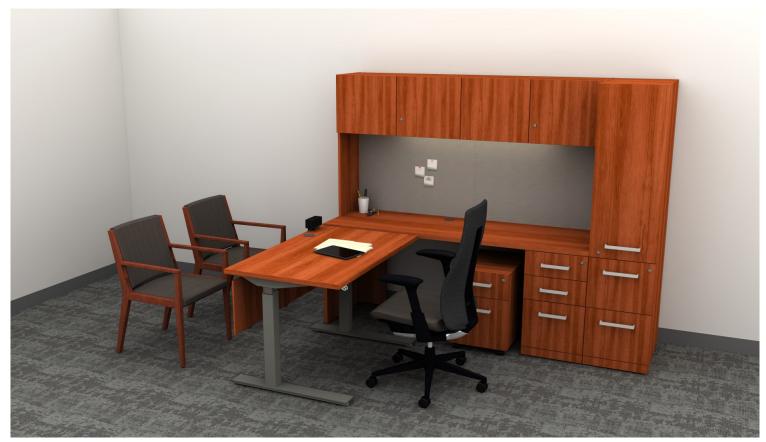

# White Lightning

Trim | Silver Metallic

Chair Mesh | Black

Chair Upholstery | Wellington Black

Laminate | River Cherry

Carpet | Aerial Collection AE310 Greige 104625