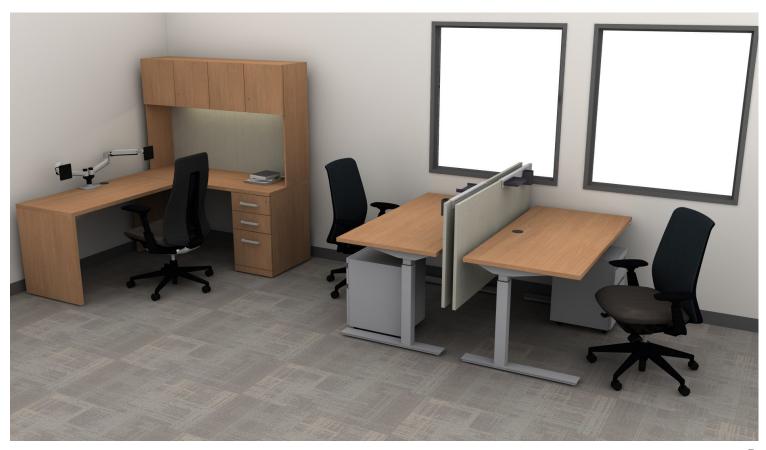

# Fossilized

Chair Trim | Black

Chair Mesh | Black

Chair Upholstery Wellington-Black

Laminate | Willliamsburg Cherry

Trim | Dark Bronze Metallic

Carpet | Cloud Cover After Dark