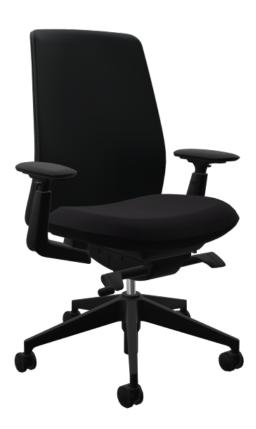

## Soji Task Chair

## **Designed By Arne Dassen**

Standard Lead Time: 15 business days plus shipping

Soji is a reliable task seating solution that offers support for a wide range of people, postures, and workstyles. Easy-to-use, smoothly operating adjustments provide highly individualized ergonomic control and comfort to promote well-being at work.

#### Style

Seat Control Back Lock

Back Style Mesh

Arm Style 4D Arms

Base Foot Hard Casters (Dual Wheel)